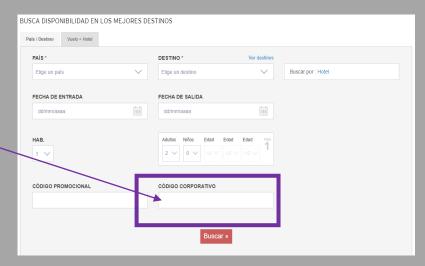

# THROUGH THE WEBSITE <a href="https://www.riu.com/consultar-disponibilidad/?corporate">https://www.riu.com/consultar-disponibilidad/?corporate</a> or scannning our QR CODE from a cellphone

When entering, this screen will appear where you must complete all the search fields and in the CORPORATE CODE space you must

enter IEEE23

Please click on search and continue the room type selection process, fill in the spaces with guest information and credit card information to complete your purchase and obtain your reservation confirmation code.